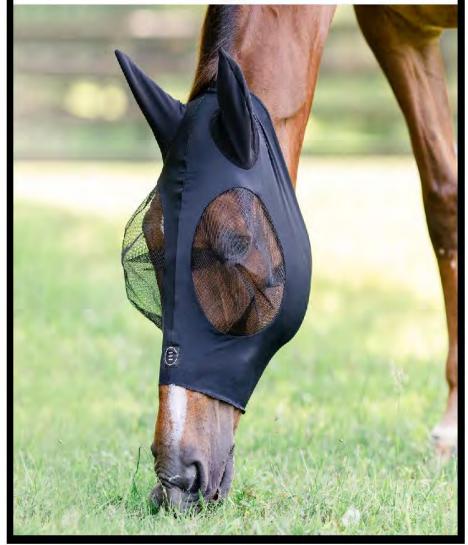

## EquiFit<sub>®</sub>

Say hello to your new Summer staple: @equifit1's Essential FlyMask.

Your traditional fly mask, reinvented for added protection against bacteria, bugs & the sun. The moisture wicking, anti-microbial Lycra guards against irritation & bacterial growth, is UPF 50+ & features soft, extra-fine mesh around the eyes & ears.