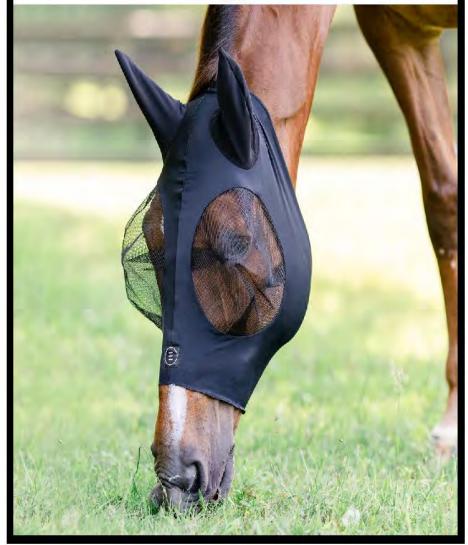

# EquiFit<sub>®</sub>

Say hello to your new Summer staple: @equifit1's Essential FlyMask.

Your traditional fly mask, reinvented for added protection against bacteria, bugs & the sun. The moisture wicking, anti-microbial Lycra guards against irritation & bacterial growth, is UPF 50+ & features soft, extra-fine mesh around the eyes & ears.